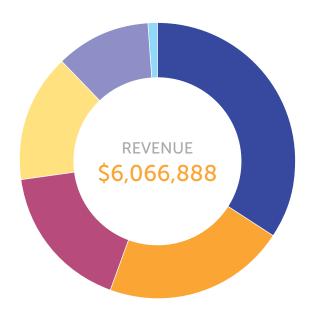

#### Thank you for making JFS a priority for charitable giving.

| Fees for service                                 | 34.4% |
|--------------------------------------------------|-------|
| Individual donations, foundations and endowments | 21.3% |
| Government and other grants                      | 17.1% |
| Jewish Federation of Greater Vancouver           | 15%   |
| Holocaust Survivors Emergency Assistance Program | 11.2% |
| Interest and other income                        | 1%    |
|                                                  |       |