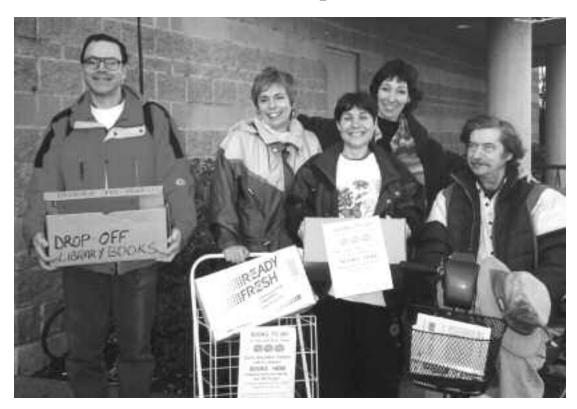

# **Special Needs Services**

Special Needs Services is dedicated to addressing the needs of Jewish adults with special needs as members of the Jewish community through the VIP (Very Important Partners) program. The VIP program enables adults with special needs to volunteer in our community. JFSA in collaboration with JCCGV Waldman Library, Louis Brier Home & Hospital, and Weinberg Residence developed the "Books to Go" program.

JFSA trained volunteers with special needs and trained mentors work together with the library to make library books more accessible to the Jewish public. Books are displayed on a weekly basis in the JCC rotunda, Louis Brier Home and Weinberg Residence. These volunteers make contact with over 40 library patrons a week and have contributed more than 500 hours of community service work over the year. The VIP program has assisted 12 Jewish adults with special needs to develop better communication skills, establish new social networks, get more involved in communal life and feel valued by professionals and other lay people in the Jewish community.